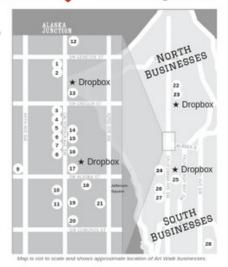

## Walking Map

#### ALASKA JUNCTION

- 1 ★ John L. Scott West Seattle
- 2 . Seattle Fish Co.
- 3 ★ Verity Credit Union
- 4 The Beer Junction
- 5 \* CAPERS
- 6 \* Wild Rose's
- 7 ★ Virago Gallery
- 9 \* RE/MAX
- 10 ★ ArtsWest
- 11 Northwest Art & Frame
- 12 ★ West Seattle Art Nest
- 13 Shadowland
- 14 ★ Windermere Real Estate
- 15 ★ Click! Design That Fits
- 16 · Matador
- 17 · Cupcake Royale
- 18 · A La Mode Pies
- 19 . Elliott Bay Brewing Co.
- 20 Great American Diner & Bar
- 21 ★ Wallflower Custom Framing

### NORTH BUSINESSES

- 22 ★ QSpace Gallery & Studio
- 23 Welcome Road Winery

#### SOUTH BUSINESSES

- 24 ★ Canna West Seattle
- 25 ★ Viscon Cellars
- 26 ★ Renee Walden Edward Jones
- 27 ★ Office of Rebecca Mitsui
- 28 ★ Inner Alchemy, Treasures & Transformation

★ Hosting ArtistArt Walk Special